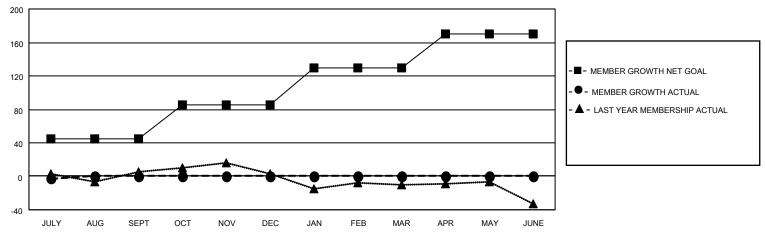

### GOALS AND ACTUAL MEMBERS CUMULATIVE

| DROPPED CLUBS: 0 |   | 2 CLUBS OF 43 ADDED 1 OR<br>MORE NEW MEMBERS | GENDER DISTRIBUTION                 |              |  |
|------------------|---|----------------------------------------------|-------------------------------------|--------------|--|
|                  |   | MONE NEW MEMBERS                             | MALE                                | 557 (52.70%) |  |
|                  |   |                                              | FEMALE 500 (47.30%)                 |              |  |
| DROPPED MEMBERS  |   |                                              | NON BINARY                          | 0 (0.00%)    |  |
|                  |   |                                              | PREFER NOT TO ANSWER                | 0 (0.00%)    |  |
| DECEASED         | 0 |                                              |                                     |              |  |
| CLUB CANCELLED   | 0 | CLICK HERE FOR CUMULATIVE                    | TOTAL FAMILY UNIT MEMBERS           | 264          |  |
| OTHER            | 5 | MEMBERSHIP DATA                              |                                     |              |  |
| TOTAL 5          |   |                                              | FAMILY MEMBERS PAYING HALF DUES 134 |              |  |
|                  |   |                                              |                                     |              |  |